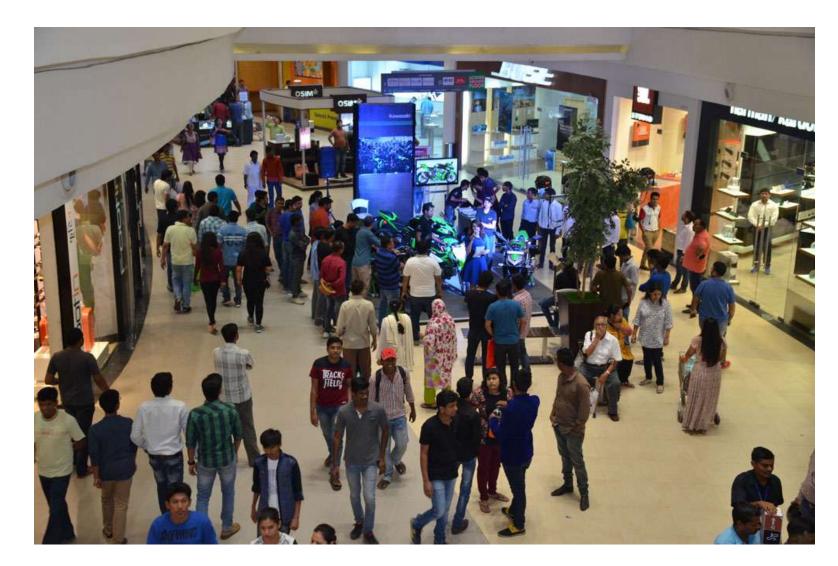

The event has **participation from 9 leading automobile brands**AUDI, HARLEY DAVIDSON, DUCATI, KAWASAKI, KTM, MARUTI SUZUKI, SKODA, MAHINDRA, HYUNDAI,

Auto Mall served as a one stop destination for visitors who were thinking of driving home a car or Bike.

Auto Mall @ Phoenix Marketcity, Pune showcased automobiles for all budgets.

All the brands put together generated over **2945 enquiries 388+ Hot Leads** and **10 Spot Bookings.**Over **1.6 Lac people visited** Phoenix Market City, Pune during Auto Mall event weekend.

# **Event Glimpses**

Premium Auto Show