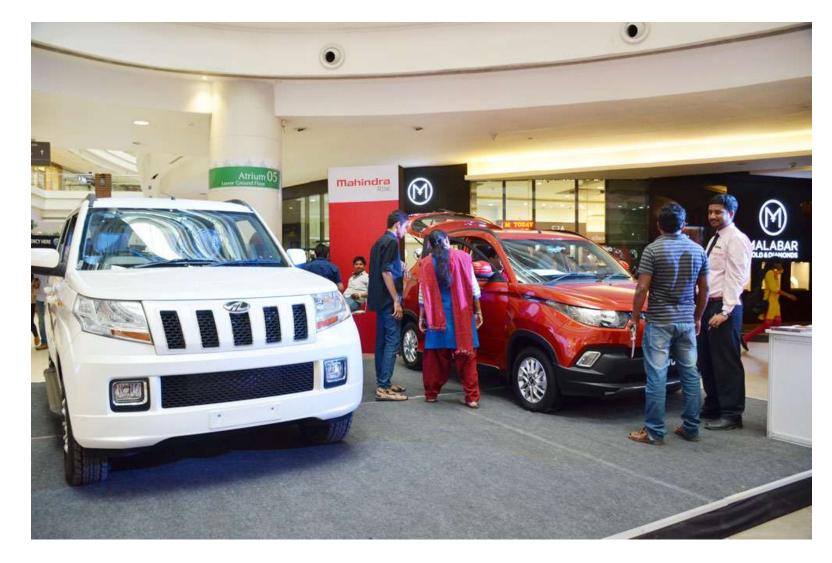

The event has **participation from 9 leading automobile brands**AUDI, HARLEY DAVIDSON, DUCATI, KAWASAKI, KTM, MARUTI SUZUKI, SKODA, MAHINDRA, HYUNDAI,

Auto Mall served as a one stop destination for visitors who were thinking of driving home a car or Bike.

# **Event Glimpses**

Premium Auto Show