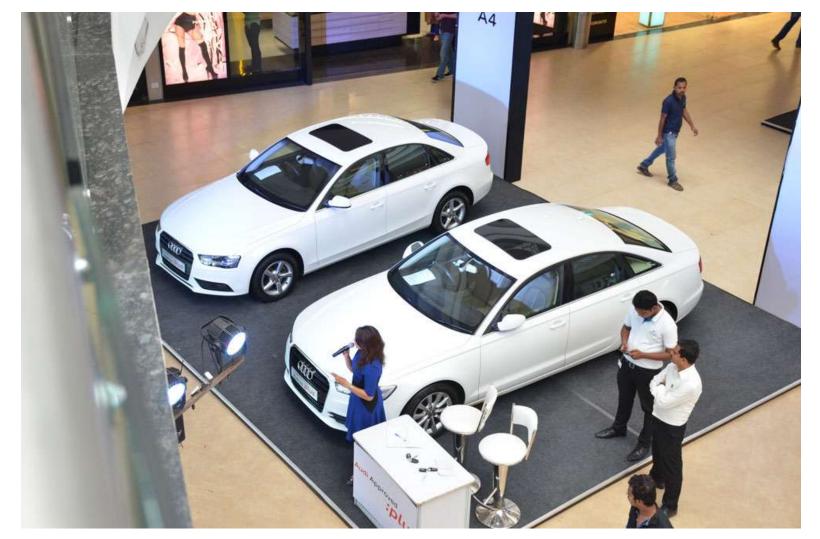

**Pre Event Promotion**

To generate visibility and awareness, Auto Mall event was promoted well in advance

A well planned and executed digital and social media campaign on facebook created great visibility, awareness and engagement with the Event

On ground branding at the Mall was done 2 weeks prior to the event through Backdrops and Standees Screens to create awareness and visibility amongst the Mall visitors.

Radio FM campaign was carried for 7 days









## **Pre Event Promotion – E-mailer**







# Automall 2016



### **Participated Brands Promotion on FACEBOOK**











### **Participated Brands Promotion on FACEBOOK**















# **Event Glimpses**







Premium Auto Show



























# Automall 2016 Premium Auto Show

18-20, MARCH 2016



























































































# Automall 2016
Premium Auto Show
18-20, MARCH 2016























































































Thank You...