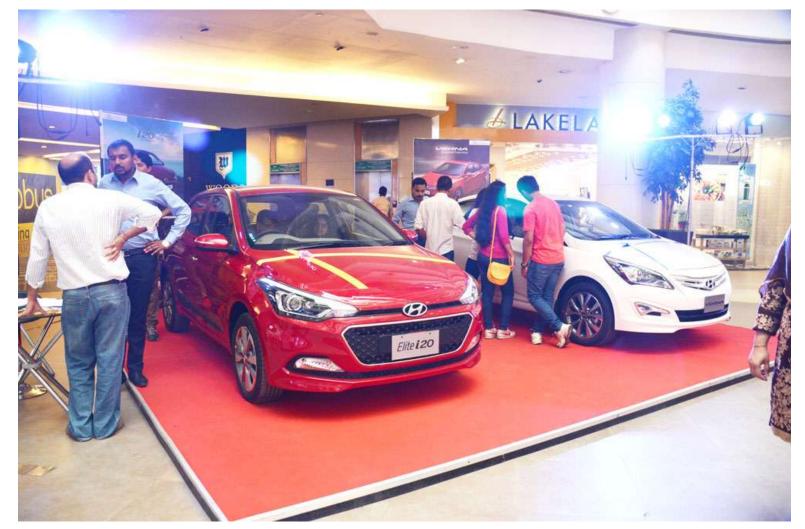

# **Event Glimpses**

Premium Auto Show

The event has **participation from 9 leading automobile brands**AUDI, HARLEY DAVIDSON, DUCATI, KAWASAKI, KTM, MARUTI SUZUKI, SKODA, MAHINDRA, HYUNDAI,

Auto Mall served as a one stop destination for visitors who were thinking of driving home a car or Bike.