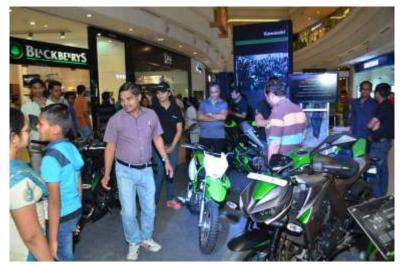

# **Event Glimpses**

Premium Auto Show

The event has **participation from 9 leading automobile brands**AUDI, HARLEY DAVIDSON, DUCATI, KAWASAKI, KTM, MARUTI SUZUKI, SKODA, MAHINDRA, HYUNDAI,

Auto Mall served as a one stop destination for visitors who were thinking of driving home a car or Bike.