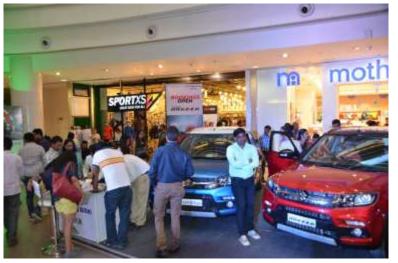

# **Event Glimpses**

Premium Auto Show

The event has **participation from 9 leading automobile brands**AUDI, HARLEY DAVIDSON, DUCATI, KAWASAKI, KTM, MARUTI SUZUKI, SKODA, MAHINDRA, HYUNDAI,

Auto Mall served as a one stop destination for visitors who were thinking of driving home a car or Bike.

Auto Mall @ Phoenix Marketcity, Pune showcased automobiles for all budgets.

All the brands put together generated over **2945 enquiries 388+ Hot Leads** and **10 Spot Bookings.**Over **1.6 Lac people visited** Phoenix Market City, Pune during Auto Mall event weekend.