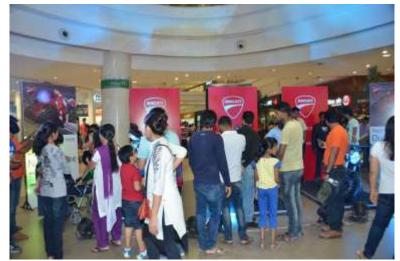

# **Event Glimpses**

Premium Auto Show

The event has **participation from 9 leading automobile brands**AUDI, HARLEY DAVIDSON, DUCATI, KAWASAKI, KTM, MARUTI SUZUKI, SKODA, MAHINDRA, HYUNDAI,

Auto Mall served as a one stop destination for visitors who were thinking of driving home a car or Bike.