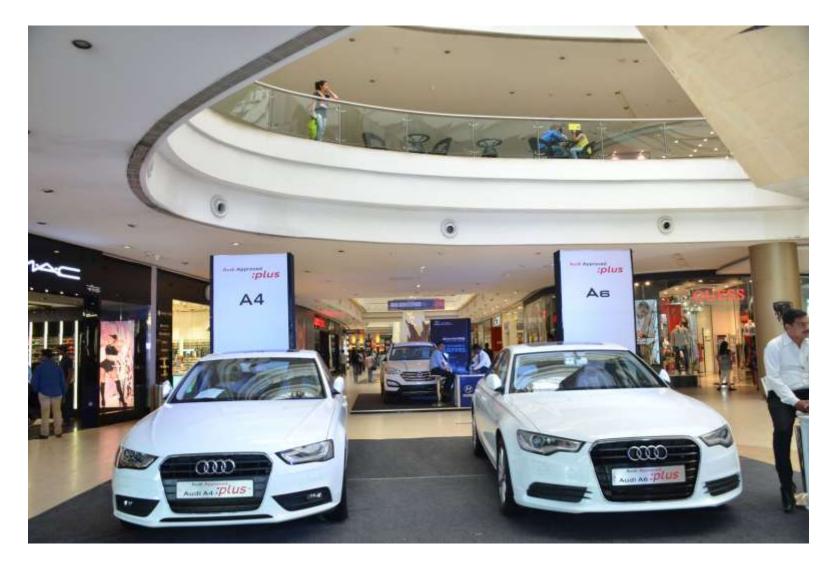

# **Event Glimpses**

Premium Auto Show

The event has **participation from 9 leading automobile brands**AUDI, HARLEY DAVIDSON, DUCATI, KAWASAKI, KTM, MARUTI SUZUKI, SKODA, MAHINDRA, HYUNDAI,

Auto Mall served as a one stop destination for visitors who were thinking of driving home a car or Bike.