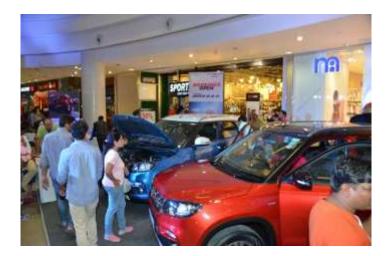

# **Event Glimpses**

Premium Auto Show

The event has **participation from 9 leading automobile brands**AUDI, HARLEY DAVIDSON, DUCATI, KAWASAKI, KTM, MARUTI SUZUKI, SKODA, MAHINDRA, HYUNDAI,

Auto Mall served as a one stop destination for visitors who were thinking of driving home a car or Bike.

Auto Mall @ Phoenix Marketcity, Pune showcased automobiles for all budgets.

All the brands put together generated over **2945 enquiries 388+ Hot Leads** and **10 Spot Bookings.**Over **1.6 Lac people visited** Phoenix Market City, Pune during Auto Mall event weekend.