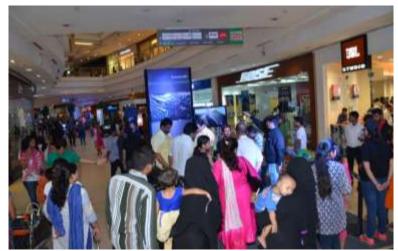

Auto Mall @ Phoenix Marketcity, Pune showcased automobiles for all budgets.

All the brands put together generated over **2945 enquiries 388+ Hot Leads** and **10 Spot Bookings.**Over **1.6 Lac people visited** Phoenix Market City, Pune during Auto Mall event weekend.

# **Event Glimpses**

Premium Auto Show