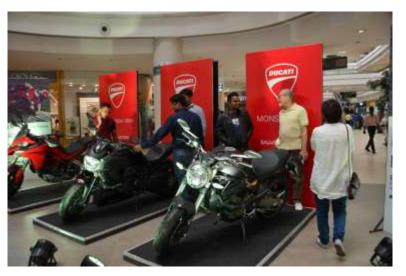

The event has **participation from 9 leading automobile brands**AUDI, HARLEY DAVIDSON, DUCATI, KAWASAKI, KTM, MARUTI SUZUKI, SKODA, MAHINDRA, HYUNDAI,

Auto Mall served as a one stop destination for visitors who were thinking of driving home a car or Bike.

# **Event Glimpses**

Premium Auto Show