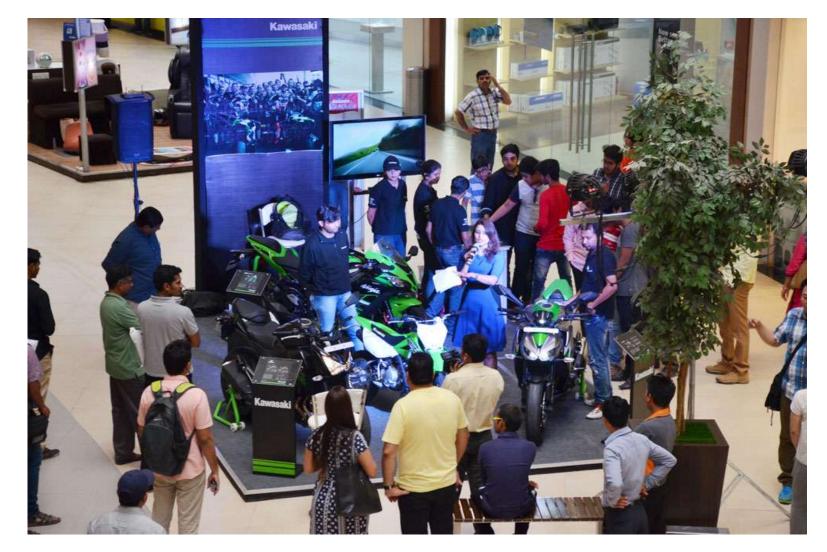

# **Event Glimpses**

Premium Auto Show

The event has **participation from 9 leading automobile brands**AUDI, HARLEY DAVIDSON, DUCATI, KAWASAKI, KTM, MARUTI SUZUKI, SKODA, MAHINDRA, HYUNDAI,

Auto Mall served as a one stop destination for visitors who were thinking of driving home a car or Bike.

Auto Mall @ Phoenix Marketcity, Pune showcased automobiles for all budgets.

All the brands put together generated over **2945 enquiries 388+ Hot Leads** and **10 Spot Bookings.**Over **1.6 Lac people visited** Phoenix Market City, Pune during Auto Mall event weekend.