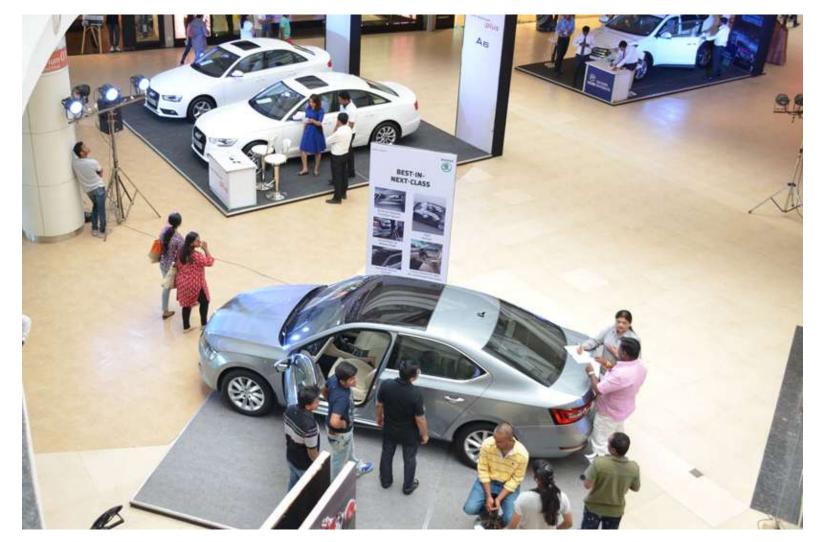

The event has **participation from 9 leading automobile brands**AUDI, HARLEY DAVIDSON, DUCATI, KAWASAKI, KTM, MARUTI SUZUKI, SKODA, MAHINDRA, HYUNDAI,

Auto Mall served as a one stop destination for visitors who were thinking of driving home a car or Bike.

# **Event Glimpses**

Premium Auto Show