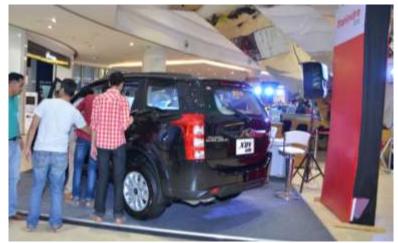

on facebook created great visibility, awareness and engagement with the Event

On ground branding at the Mall was done 2 weeks prior to the event through Backdrops and Standees Screens to create awareness and visibility amongst the Mall visitors.

Radio FM campaign was carried for 7 days









## **Pre Event Promotion – E-mailer**







# Automall 2016



### **Participated Brands Promotion on FACEBOOK**











### **Participated Brands Promotion on FACEBOOK**















# **Event Glimpses**







Premium Auto Show



























# Automall 2016 Premium Auto Show

18-20, MARCH 2016



























































































# Automall 2016
Premium Auto Show
18-20, MARCH 2016























































































Thank You...