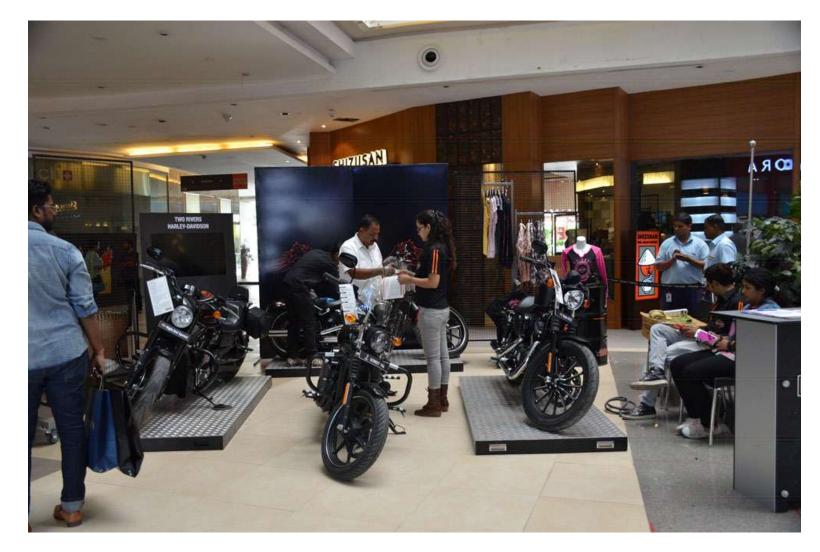

# **Event Glimpses**

Premium Auto Show

The event has **participation from 9 leading automobile brands**AUDI, HARLEY DAVIDSON, DUCATI, KAWASAKI, KTM, MARUTI SUZUKI, SKODA, MAHINDRA, HYUNDAI,

Auto Mall served as a one stop destination for visitors who were thinking of driving home a car or Bike.