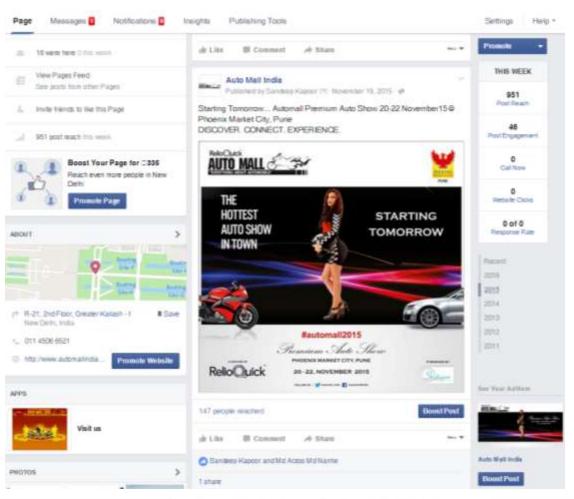

enquiries 388+ Hot Leads** and **10 Spot Bookings.**Over **1.6 Lac people visited** Phoenix Market City, Pune during Auto Mall event weekend.









# **Pre Event Promotion**

To generate visibility and awareness, Auto Mall event was promoted well in advance

A well planned and executed digital and social media campaign on facebook created great visibility, awareness and engagement with the Event

On ground branding at the Mall was done 2 weeks prior to the event through Backdrops and Standees Screens to create awareness and visibility amongst the Mall visitors.

Radio FM campaign was carried for 7 days









## **Pre Event Promotion – E-mailer**







# Automall 2016



### **Participated Brands Promotion on FACEBOOK**











### **Participated Brands Promotion on FACEBOOK**















# **Event Glimpses**







Premium Auto Show



























# Automall 2016 Premium Auto Show

18-20, MARCH 2016



























































































# Automall 2016
Premium Auto Show
18-20, MARCH 2016























































































Thank You...