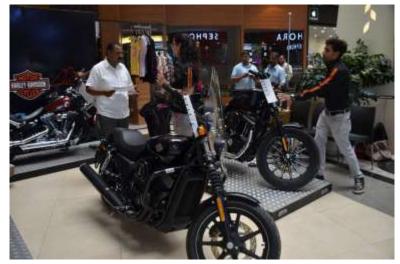

# **Event Glimpses**

Premium Auto Show

The event has **participation from 9 leading automobile brands**AUDI, HARLEY DAVIDSON, DUCATI, KAWASAKI, KTM, MARUTI SUZUKI, SKODA, MAHINDRA, HYUNDAI,

Auto Mall served as a one stop destination for visitors who were thinking of driving home a car or Bike.