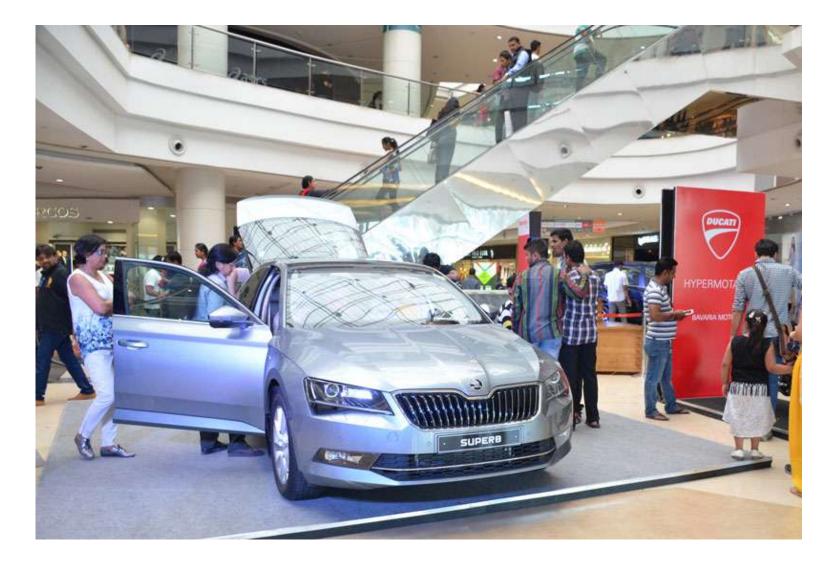

l and social media campaign on facebook created great visibility, awareness and engagement with the Event

On ground branding at the Mall was done 2 weeks prior to the event through Backdrops and Standees Screens to create awareness and visibility amongst the Mall visitors.

Radio FM campaign was carried for 7 days









## **Pre Event Promotion – E-mailer**







# Automall 2016



### **Participated Brands Promotion on FACEBOOK**











### **Participated Brands Promotion on FACEBOOK**















# **Event Glimpses**







Premium Auto Show



























# Automall 2016 Premium Auto Show

18-20, MARCH 2016



























































































# Automall 2016
Premium Auto Show
18-20, MARCH 2016























































































Thank You...