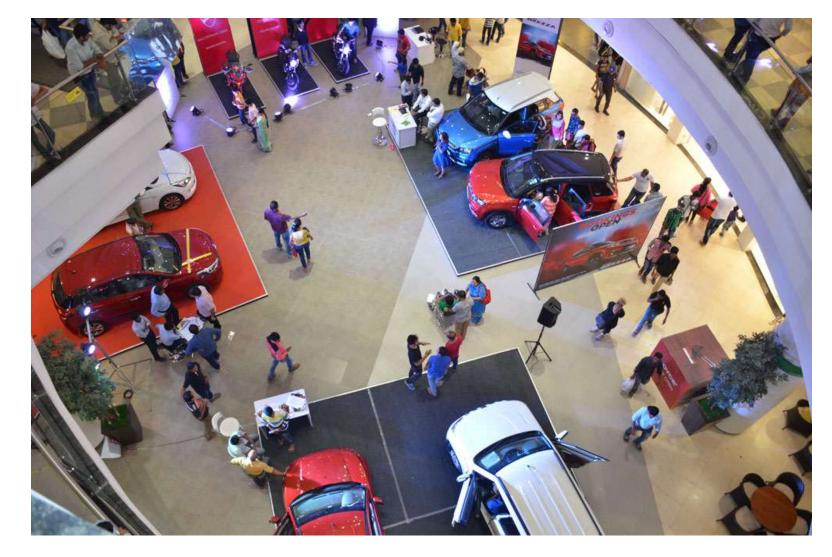

The event has **participation from 9 leading automobile brands**AUDI, HARLEY DAVIDSON, DUCATI, KAWASAKI, KTM, MARUTI SUZUKI, SKODA, MAHINDRA, HYUNDAI,

Auto Mall served as a one stop destination for visitors who were thinking of driving home a car or Bike.

Auto Mall @ Phoenix Marketcity, Pune showcased automobiles for all budgets.

All the brands put together generated over **2945 enquiries 388+ Hot Leads** and **10 Spot Bookings.**Over **1.6 Lac people visited** Phoenix Market City, Pune during Auto Mall event weekend.

# **Event Glimpses**

Premium Auto Show