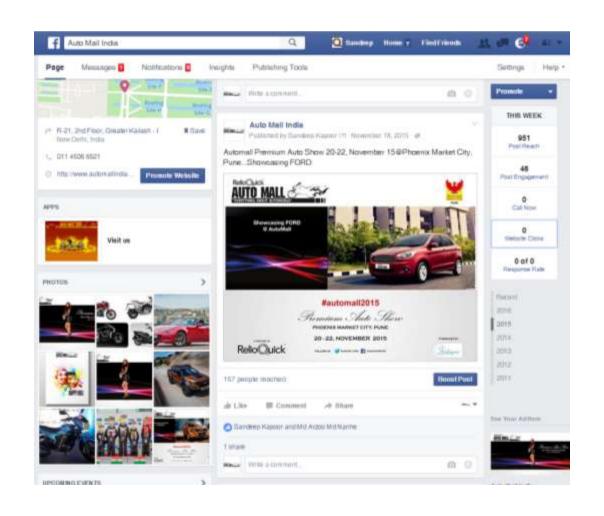

5 enquiries 388+ Hot Leads** and **10 Spot Bookings.**Over **1.6 Lac people visited** Phoenix Market City, Pune during Auto Mall event weekend.









# **Pre Event Promotion**

To generate visibility and awareness, Auto Mall event was promoted well in advance

A well planned and executed digital and social media campaign on facebook created great visibility, awareness and engagement with the Event

On ground branding at the Mall was done 2 weeks prior to the event through Backdrops and Standees Screens to create awareness and visibility amongst the Mall visitors.

Radio FM campaign was carried for 7 days









## **Pre Event Promotion – E-mailer**







# Automall 2016



### **Participated Brands Promotion on FACEBOOK**











### **Participated Brands Promotion on FACEBOOK**















# **Event Glimpses**







Premium Auto Show



























# Automall 2016 Premium Auto Show

18-20, MARCH 2016



























































































# Automall 2016
Premium Auto Show
18-20, MARCH 2016























































































Thank You...