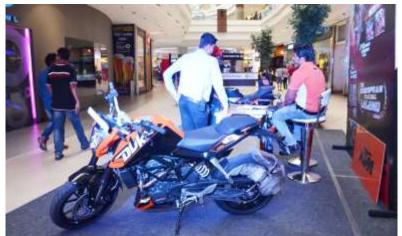

The event has **participation from 9 leading automobile brands**AUDI, HARLEY DAVIDSON, DUCATI, KAWASAKI, KTM, MARUTI SUZUKI, SKODA, MAHINDRA, HYUNDAI,

Auto Mall served as a one stop destination for visitors who were thinking of driving home a car or Bike.

Auto Mall @ Phoenix Marketcity, Pune showcased automobiles for all budgets.

All the brands put together generated over **2945 enquiries 388+ Hot Leads** and **10 Spot Bookings.**Over **1.6 Lac people visited** Phoenix Market City, Pune during Auto Mall event weekend.

# **Event Glimpses**

Premium Auto Show