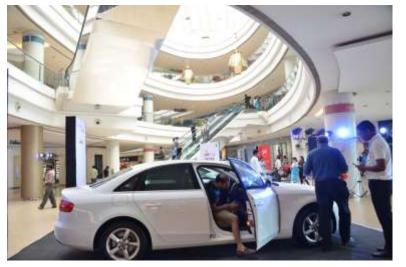

# **Event Glimpses**

Premium Auto Show

The event has **participation from 9 leading automobile brands**AUDI, HARLEY DAVIDSON, DUCATI, KAWASAKI, KTM, MARUTI SUZUKI, SKODA, MAHINDRA, HYUNDAI,

Auto Mall served as a one stop destination for visitors who were thinking of driving home a car or Bike.