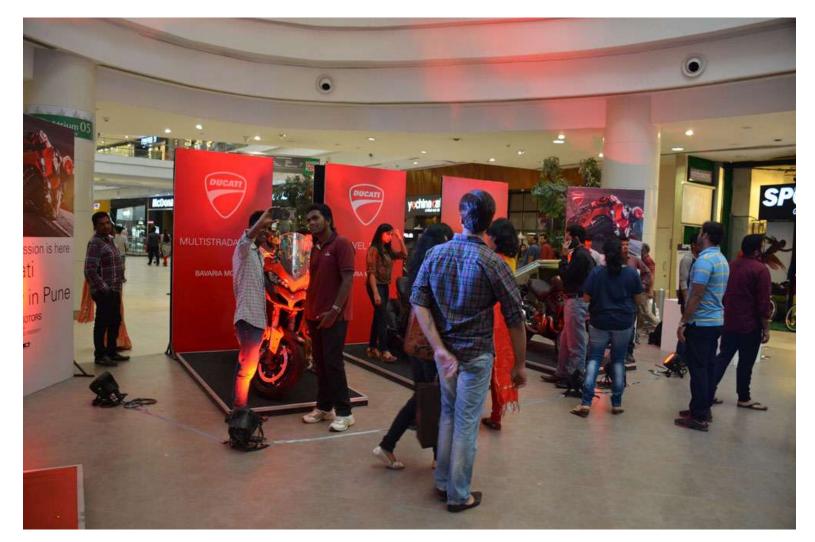

The event has **participation from 9 leading automobile brands**AUDI, HARLEY DAVIDSON, DUCATI, KAWASAKI, KTM, MARUTI SUZUKI, SKODA, MAHINDRA, HYUNDAI,

Auto Mall served as a one stop destination for visitors who were thinking of driving home a car or Bike.

# **Event Glimpses**

Premium Auto Show