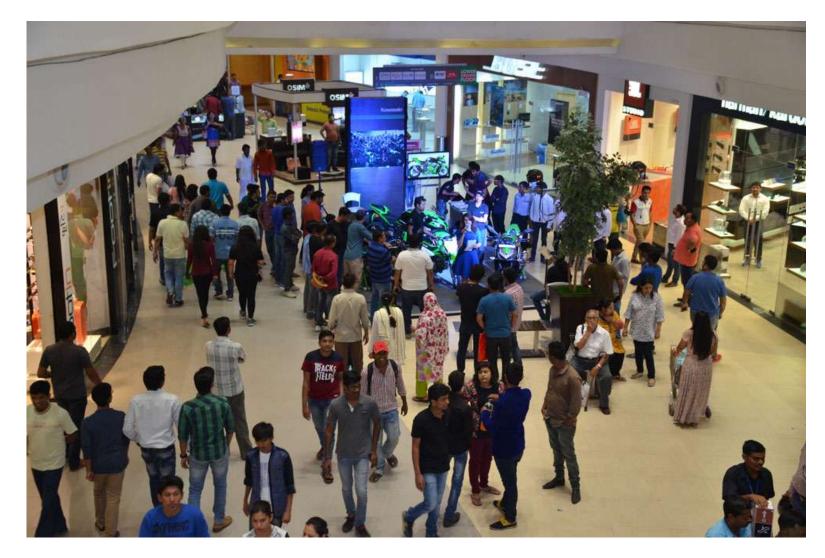

Auto Mall @ Phoenix Marketcity, Pune showcased automobiles for all budgets.

All the brands put together generated over **2945 enquiries 388+ Hot Leads** and **10 Spot Bookings.**Over **1.6 Lac people visited** Phoenix Market City, Pune during Auto Mall event weekend.

# **Event Glimpses**

Premium Auto Show