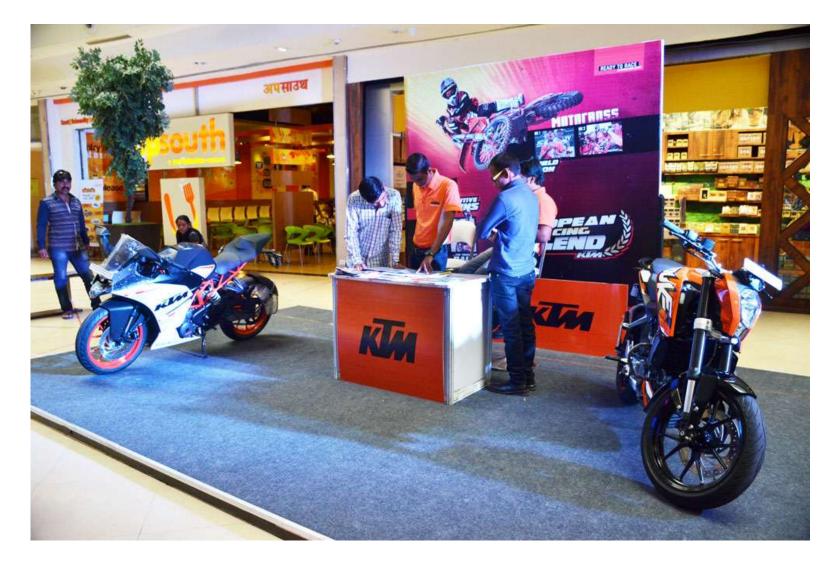

The event has **participation from 9 leading automobile brands**AUDI, HARLEY DAVIDSON, DUCATI, KAWASAKI, KTM, MARUTI SUZUKI, SKODA, MAHINDRA, HYUNDAI,

Auto Mall served as a one stop destination for visitors who were thinking of driving home a car or Bike.

Auto Mall @ Phoenix Marketcity, Pune showcased automobiles for all budgets.

All the brands put together generated over **2945 enquiries 388+ Hot Leads** and **10 Spot Bookings.**Over **1.6 Lac people visited** Phoenix Market City, Pune during Auto Mall event weekend.

# **Event Glimpses**

Premium Auto Show