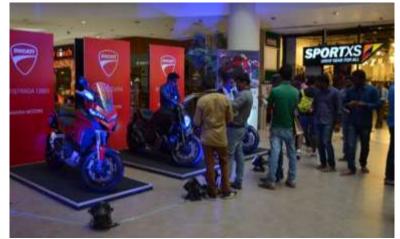

# **Event Glimpses**

Premium Auto Show

The event has **participation from 9 leading automobile brands**AUDI, HARLEY DAVIDSON, DUCATI, KAWASAKI, KTM, MARUTI SUZUKI, SKODA, MAHINDRA, HYUNDAI,

Auto Mall served as a one stop destination for visitors who were thinking of driving home a car or Bike.