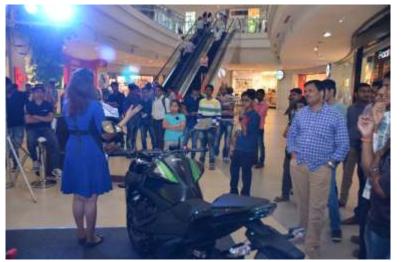

# **Event Glimpses**

Premium Auto Show

The event has **participation from 9 leading automobile brands**AUDI, HARLEY DAVIDSON, DUCATI, KAWASAKI, KTM, MARUTI SUZUKI, SKODA, MAHINDRA, HYUNDAI,

Auto Mall served as a one stop destination for visitors who were thinking of driving home a car or Bike.