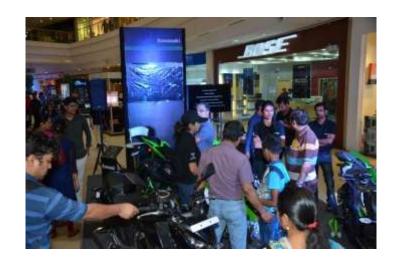

# **Event Glimpses**

Premium Auto Show

The event has **participation from 9 leading automobile brands**AUDI, HARLEY DAVIDSON, DUCATI, KAWASAKI, KTM, MARUTI SUZUKI, SKODA, MAHINDRA, HYUNDAI,

Auto Mall served as a one stop destination for visitors who were thinking of driving home a car or Bike.