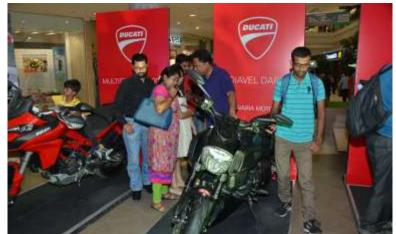

The event has **participation from 9 leading automobile brands**AUDI, HARLEY DAVIDSON, DUCATI, KAWASAKI, KTM, MARUTI SUZUKI, SKODA, MAHINDRA, HYUNDAI,

Auto Mall served as a one stop destination for visitors who were thinking of driving home a car or Bike.

# **Event Glimpses**

Premium Auto Show