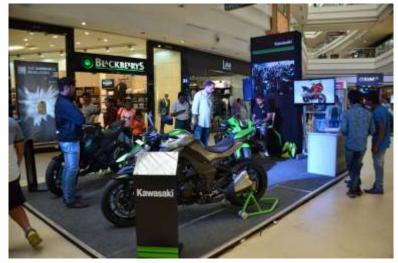

# **Event Glimpses**

Premium Auto Show

The event has **participation from 9 leading automobile brands**AUDI, HARLEY DAVIDSON, DUCATI, KAWASAKI, KTM, MARUTI SUZUKI, SKODA, MAHINDRA, HYUNDAI,

Auto Mall served as a one stop destination for visitors who were thinking of driving home a car or Bike.