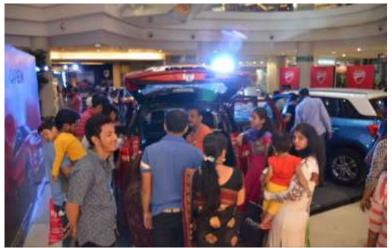

# **Event Glimpses**

Premium Auto Show

The event has **participation from 9 leading automobile brands**AUDI, HARLEY DAVIDSON, DUCATI, KAWASAKI, KTM, MARUTI SUZUKI, SKODA, MAHINDRA, HYUNDAI,

Auto Mall served as a one stop destination for visitors who were thinking of driving home a car or Bike.