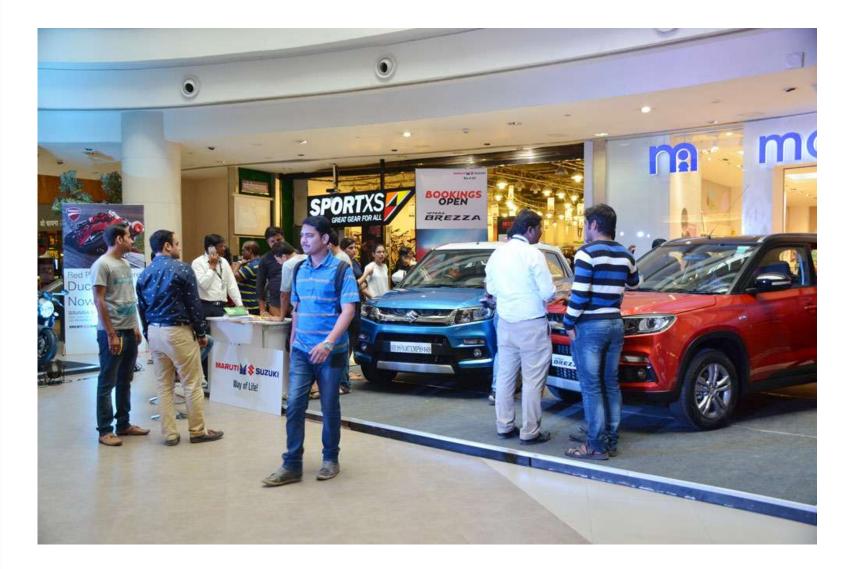

# **Event Glimpses**

Premium Auto Show

The event has **participation from 9 leading automobile brands**AUDI, HARLEY DAVIDSON, DUCATI, KAWASAKI, KTM, MARUTI SUZUKI, SKODA, MAHINDRA, HYUNDAI,

Auto Mall served as a one stop destination for visitors who were thinking of driving home a car or Bike.

Auto Mall @ Phoenix Marketcity, Pune showcased automobiles for all budgets.

All the brands put together generated over **2945 enquiries 388+ Hot Leads** and **10 Spot Bookings.**Over **1.6 Lac people visited** Phoenix Market City, Pune during Auto Mall event weekend.