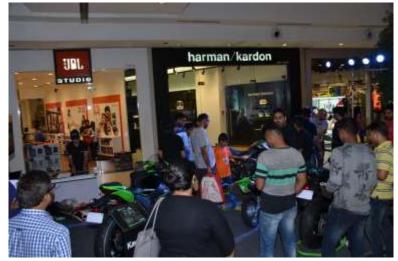

The event has **participation from 9 leading automobile brands**AUDI, HARLEY DAVIDSON, DUCATI, KAWASAKI, KTM, MARUTI SUZUKI, SKODA, MAHINDRA, HYUNDAI,

Auto Mall served as a one stop destination for visitors who were thinking of driving home a car or Bike.

# **Event Glimpses**

Premium Auto Show