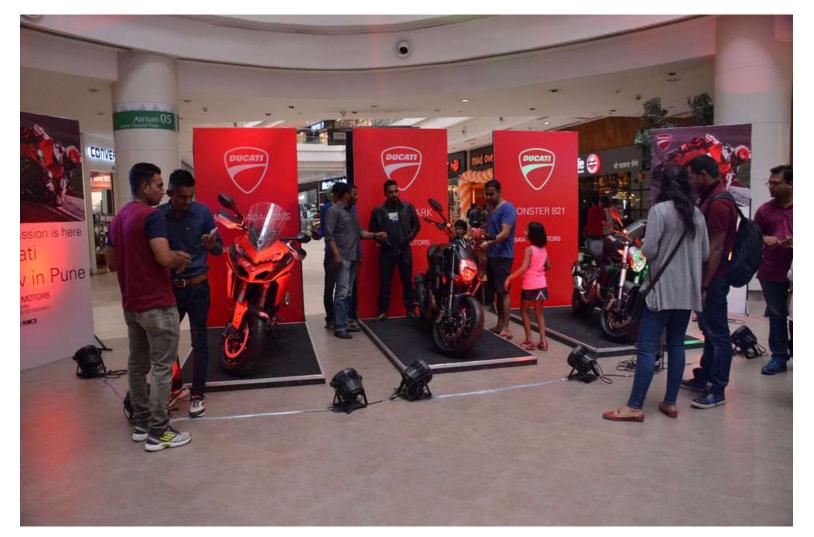

# **Event Glimpses**

Premium Auto Show

The event has **participation from 9 leading automobile brands**AUDI, HARLEY DAVIDSON, DUCATI, KAWASAKI, KTM, MARUTI SUZUKI, SKODA, MAHINDRA, HYUNDAI,

Auto Mall served as a one stop destination for visitors who were thinking of driving home a car or Bike.