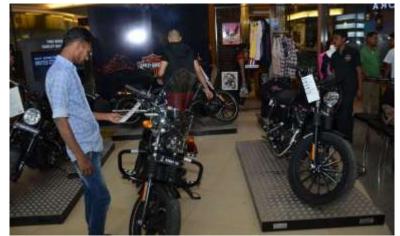

# **Event Glimpses**

Premium Auto Show

The event has **participation from 9 leading automobile brands**AUDI, HARLEY DAVIDSON, DUCATI, KAWASAKI, KTM, MARUTI SUZUKI, SKODA, MAHINDRA, HYUNDAI,

Auto Mall served as a one stop destination for visitors who were thinking of driving home a car or Bike.